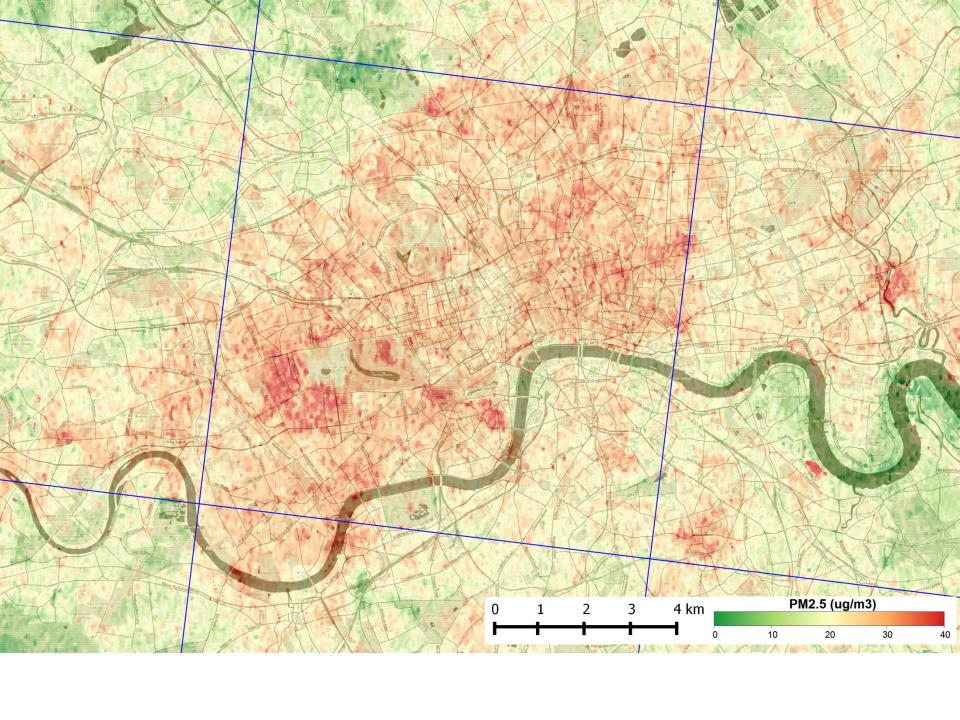

# HOTBAR

Over 100,000 times the detail

Extend, Validate, Apply

New satellites

 Improved, automated algorithm

 Aerosol modelling (van Donkelaar)

Ground-based measurements

Other satellite measurements