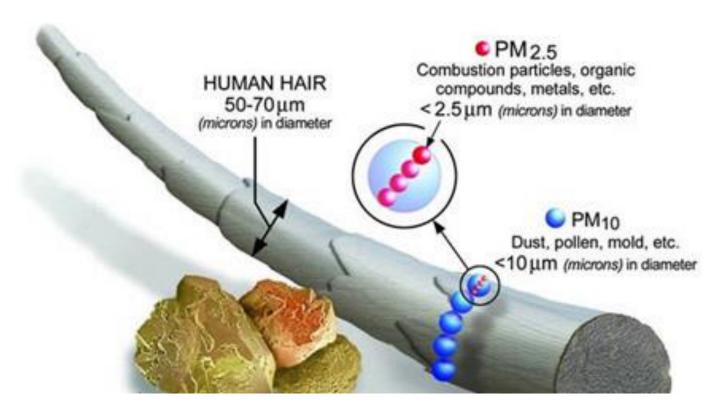

# Particulate Matter is very dangerous

Causes major health problems:

Cardiovascular disease, lung cancer, heart attacks, bronchitis, asthma...

#### Causes major health problems:

Cardiovascular disease, lung cancer, heart attacks, bronchitis, asthma...

Ground-based monitoring is very expensive

- Ground-based monitoring is very expensive
- Satellite data is a lot cheaper
  - Global, but... very low resolution