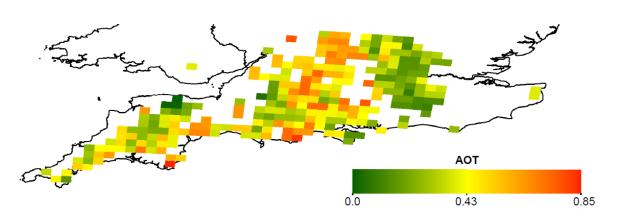

#### Causes major health problems:

Cardiovascular disease, lung cancer, heart attacks, bronchitis, asthma...

Ground-based monitoring is very expensive

- Ground-based monitoring is very expensive
- Satellite data is a lot cheaper
  - Global, but... very low resolution

- Ground-based monitoring is very expensive
- Satellite data is a lot cheaper
  - Global, but... very low resolution